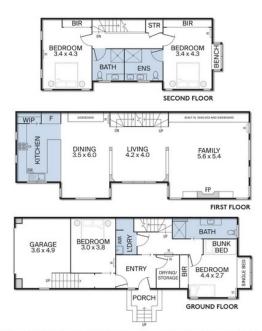

### **BEDROOMS & BEDDING CONFIGURATION**

This property sleeps 10 people.

There are 4 Bedrooms with the following configuration.

Bedroom 1: 1 x Queen Bed

Bedroom 2: 1 x Queen Bed, 1 x Single Bed

Bedroom 3: 1 x Single Bed, 1 x Single Bunk Bed

Bedroom 4: 1 x Queen Bed

Linen, Towels and Bedding is provided for all beds.

### **SMOKING**

Strictly no smoking indoors

GROUND FLOOR : 80 M2 FIRST FLOOR : 89 M2 SECOND FLOOR : 56 M2

THE ABOVE PLAN IS AN ARTIST'S IMPRESSION ONLY, IT INCLUDES ELEMENTS THAT ARE FOR DISPLAY PURPOSES ONLY AND MAY NOT BE TO SCALE. LANDSCAPING SHOWN IS INDICATIVE ONLY. DIMENSIONS ARE APPROXIMATE.