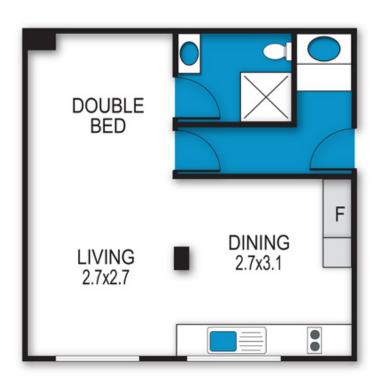

### **ABOUT THIS PROPERTY**

Champagne is a cozy studio-style apartment, centrally located in Dinner Plain. With a compact kitchen and all the comforts of home, Champagne is perfect for a short or extended getaway.

### BEDROOMS & BEDDING CONFIGURATION

This property is ideal for 2 people

Studio: 1 x Queen bed

# archistyle

Whilst every attempt has been made to ensure the accuracy of this floorplan, measurements of doors, windows, rooms and any other items are approximate only. The producer or the agent cannot be held responsible for any errors, ommisions or misstatements. This plan is for illustrative purposes only and should be used as such.