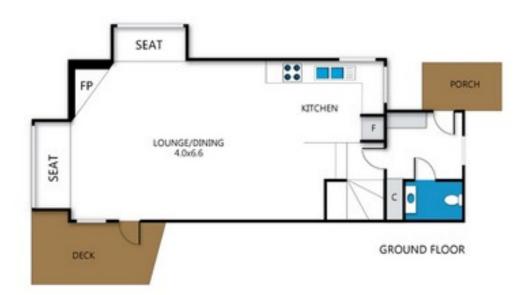

# KITCHEN & COOKING FACILITIES

Full kitchen including oven, 4 ring gas stove top, microwave, dishwasher and full size fridge

There is a BBQ on the deck

# **HEATING & COOLING FACILITIES**

This property has electric heating and an open fire