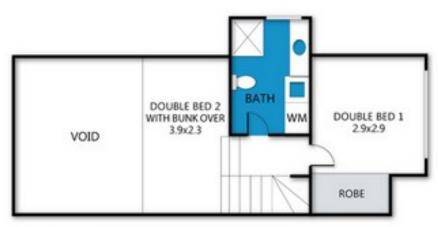

### **BEDROOMS & BEDDING CONFIGURATION**

This property is ideal for 5 people

Bedroom 1: 1 x Queen Bed

Loft style bedroom 2: 1 x Tri-Bunk (double on the bottom & single on the top)

# **BATHROOMS**

Shower, vanity & toilet

# **ENTERTAINMENT FACILITIES**

Smart TV, (guests will need to use their personal hotspot for streaming)

Blairs 19 Crystal Creek Lane, Dinner Plain

FIRST FLOOR