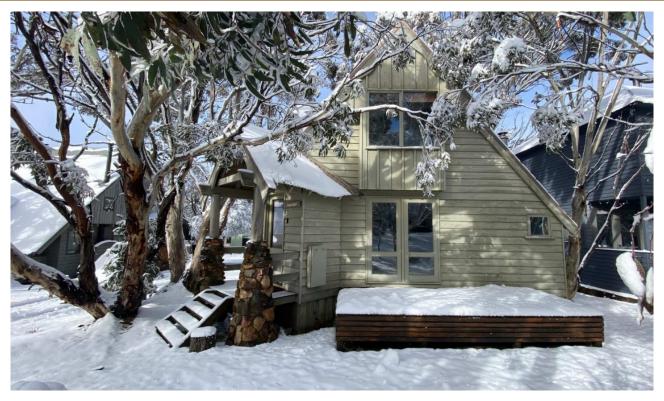

#### **ABOUT THIS PROPERTY**

This two bedroom, one bathroom chalet has been recently updated. Close to the ski run and the center of the village, it is an ideal location for family holidays. The ground floor has the laundry equipment in the entry foyer which is also the drying room. There is an open plan living / kitchen / dining area, bathroom and separate toilet on this level.

The kitchen was replaced and upgraded in Summer 2015. The coffee machine takes ground coffee. The living area opens onto a large north facing deck. Upstairs is the two bedrooms, one with a double bed, the other with two singles and a set of bunks.