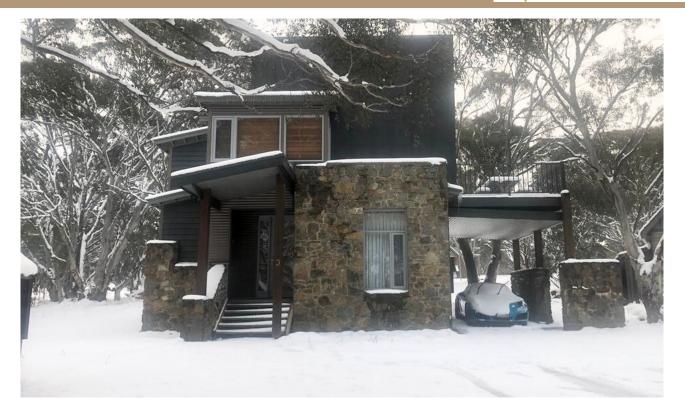

## ABOUT THIS PROPERTY

Alpine Walkabout is a modern yet cosy family retreat in the heart of Dinner Plain. The cafes, restaurants and bus stop are all within a couple of minutes walk.

The living space is on the 2nd level meaning great views of the Nation Park from every angle.