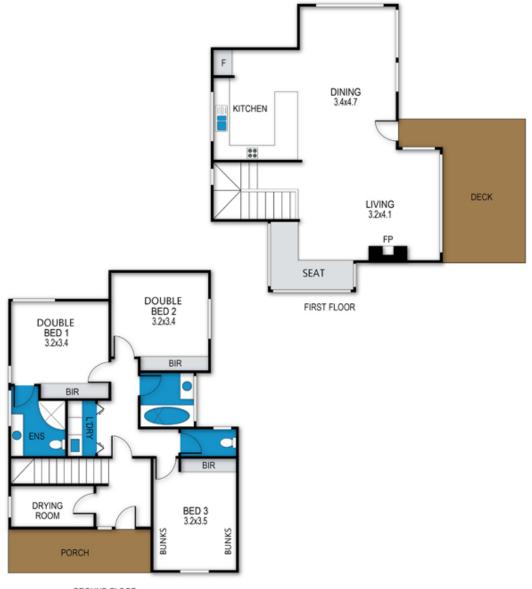

## **BEDROOMS & BEDDING CONFIGURATION**

This property sleeps 8 people. There are 3 Bedrooms with the following configuration.

Bedroom 1: 1 x Queen bed

Bedroom 2: 1 x Queen bed

Bedroom 3: 2 x King single bunk beds

#### BATHROOMS

Two bathrooms, main family bathroom with a shower over the bath plus an ensuites to bedroom one.

### SMOKING

Strictly no smoking indoors

GROUND FLOOR

#### archistyle

Whilst every attempt has been made to ensure the accuracy of this floorplan, measurements of doors, windows, rooms and any other items are approximate only. The producer or the agent cannot be held responsible for any errors, ommisions or misstatements. This plan is for illustrative purposes only and should be used as such.