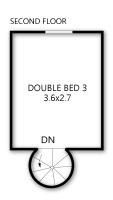

Upstairs are 2 bedrooms, one with a King bed (can be 2 singles, request at time of booking) and the other has 1 set of single bunks and a single over a double. The main bathroom and a 'quiet' area are on this floor as well as the spiral stairs to access the loft with a double bed.

Loft: 1 x Double bed

Linen, Towels and Bedding is provided for all beds.