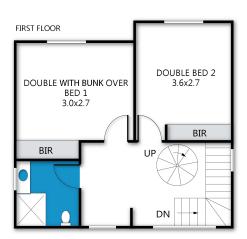

Upstairs are 2 bedrooms, one with a King bed (can be 2 singles, request at time of booking) and the other has 1 set of single bunks and a single over a double. The main bathroom and a 'quiet' area are on this floor as well as the spiral stairs to access the loft with a double bed.

The house is heated by a cosy slow combustion wood heater and a large gas space heater. The kitchen has a Caffitaly pod coffee machine that takes Map pods.

| takes Map pods.                                                                    |  |  |  |  |  |
|------------------------------------------------------------------------------------|--|--|--|--|--|
| KITCHEN & COOKING FACILITIES                                                       |  |  |  |  |  |
| Full kitchen:                                                                      |  |  |  |  |  |
| Dishwasher,                                                                        |  |  |  |  |  |
| Microwave,                                                                         |  |  |  |  |  |
| Fridge / Freezer                                                                   |  |  |  |  |  |
| Coffee pod machine                                                                 |  |  |  |  |  |
| BEDROOMS & BEDDING CONFIGURATION                                                   |  |  |  |  |  |
| This property is ideal for 9 people,                                               |  |  |  |  |  |
| There are three bedrooms with the following configurations:                        |  |  |  |  |  |
| Bedroom 1: 1 x King size bed (can be 2 singles if pre-booked)                      |  |  |  |  |  |
| Bedroom 2: 1 x Single bunk bed and 1 x Trilogy bunk (Double bed with single above) |  |  |  |  |  |

Loft: 1 x Double bed

Linen, Towels and Bedding is provided for all beds.