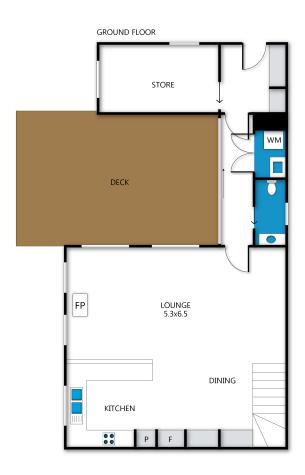

The entry foyer has a drying cupboard and a large secure ski storage area, along the hall is the laundry facilities and a separate toilet. At the end of the hall is another door that leads to a large open plan living / kitchen / dining area. There are large doors opening onto a large sheltered deck with an outdoor setting from the hallway.

The house is heated by a cosy slow combustion wood heater and a large gas space heater. The kitchen has a Caffitaly pod coffee machine that takes Map pods.

| takes Map pods.                                                                    |  |  |  |  |  |
|------------------------------------------------------------------------------------|--|--|--|--|--|
| KITCHEN & COOKING FACILITIES                                                       |  |  |  |  |  |
| Full kitchen:                                                                      |  |  |  |  |  |
| Dishwasher,                                                                        |  |  |  |  |  |
| Microwave,                                                                         |  |  |  |  |  |
| Fridge / Freezer                                                                   |  |  |  |  |  |
| Coffee pod machine                                                                 |  |  |  |  |  |
| BEDROOMS & BEDDING CONFIGURATION                                                   |  |  |  |  |  |
| This property is ideal for 9 people,                                               |  |  |  |  |  |
| There are three bedrooms with the following configurations:                        |  |  |  |  |  |
| Bedroom 1: 1 x King size bed (can be 2 singles if pre-booked)                      |  |  |  |  |  |
| Bedroom 2: 1 x Single bunk bed and 1 x Trilogy bunk (Double bed with single above) |  |  |  |  |  |