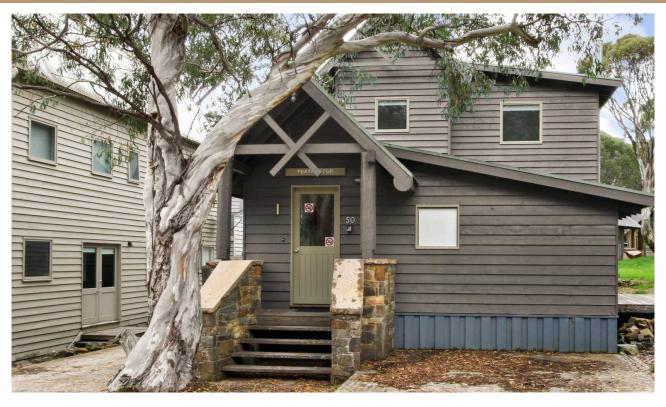

#### **ABOUT THIS PROPERTY**

Feathertop is a much loved and cared for property. It is located a short walk from the Dinner Plain Snow Play Park and the shuttle bus to Hotham. Just a few minutes walk from the restaurant, bars and shops, the house is ideally located for family holidays at any time of the year.

# Feathertop 50 Big Muster Drive, Dinner Plain, VIC. 3898

| LAUNDRY DETAILS                             |  |  |
|---------------------------------------------|--|--|
| Washing machine, Clothes Dryer              |  |  |
| ENTERTAINMENT FACILITIES                    |  |  |
| Flat screen TV                              |  |  |
| DVD Player                                  |  |  |
| Stereo                                      |  |  |
| EXTRA FACILITIES                            |  |  |
| A drying room is available at this property |  |  |
| Large secure ski storage area               |  |  |
| PARKING                                     |  |  |
| One car space                               |  |  |
| PETS                                        |  |  |
| Strict no pets allowed!                     |  |  |

Feathertop
50 Big Muster Drive, Dinner Plain